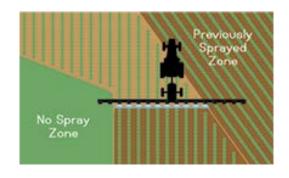

# ACCUBOOM™

Control input costs with AccuBoom™ automatic section control. Greater fuel and chemical savings, faster spraying times, ease of operation and more accurate spraying improve your return on investment every season.

AccuBoom™ has automatic on-off control for up to 16 sections, adjustable look-ahead function to adjust for overlap, speed compensation, and an optional remote control to help check nozzles quickly.