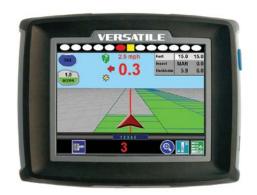

# ENVIZIO PRO™

With a single field computer, you enjoy increased efficiency, cost savings and reduced fatigue. Envizio Pro™ has an easy-to-use touchscreen and features a multiproduct control VRA. It's all-season capability is perfect for planting, spraying, harvest and tillage. You also get simple and advanced mapping, data and application reports. Envizio Pro™ is also Slingshot®-ready, which means you have access to Slingshot® GS as a scalable option as well as Raven's remote live support team.